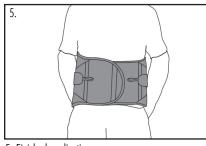

2. Stretch out right side of brace to its furthest extension. Snugly secure right panel over left panel.

4. Tighten the pull straps and secure.

6. Finished application back