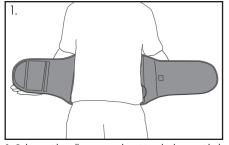

1. Release side pull straps, and position the brace with the back posterior panel centered over the lumbar area.

3. Center brace. The front plastic panel should be centered over the abdomen.

5. Finished application.

1. Release side pull straps, and position the brace with the back posterior panel centered over the lumbar area.

400

2. Stretch out right side of brace to its furthest extension. Snugly secure right panel over left panel.