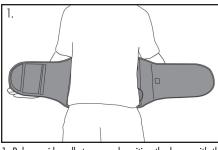

1. Release side pull straps, and position the brace with the back posterior panel centered over the lumbar area.

3. Center brace. The front plastic panel should be centered over the abdomen.

5. Finished application.

2. Stretch out right side of brace to its furthest extension. Snugly secure right panel over left panel.

4. Tighten the pull straps and secure.

6. Finished application back