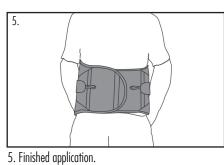

1. Release side pull straps, and position the brace with the back posterior panel centered over the lumbar area.

3. Center brace. The front plastic panel should be centered over the abdomen.

5. Finished application.