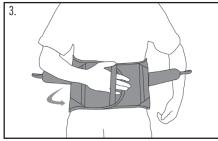

2. Stretch out right side of brace to its furthest extension. Snugly secure right panel over left panel.

4. Tighten the pull straps and secure.

6. Finished application back

1. Release side pull straps, and position the brace with the back posterior panel centered over the lumbar area.

400

2. Stretch out right side of brace to its furthest extension. Snugly secure right panel over left panel.