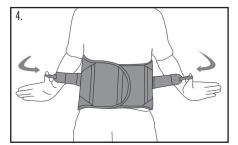

1. Release side pull straps, and position the brace with the back posterior panel centered over the lumbar area.

3. Center brace. The front plastic panel should be centered over the abdomen.

5. Finished application.

2. Stretch out right side of brace to its furthest extension. Snugly secure right panel over left panel.

4. Tighten the pull straps and secure.

6. Finished application back