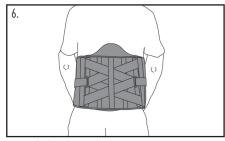

2. Stretch out right side of brace to its furthest extension. Snugly secure right panel over left panel.

4. Tighten the pull straps and secure.

6. Finished application back

3. Center brace. The front plastic panel should be centered over the abdomen.

6. Finished application back.

iew Annlication Video DBA Helv & Weber all rights reserved

1185 E Main St., Santa Paula, California 93060 California: 800-221-5465, National: 800-654-3241 International: 805-525-4244, fax: 805-933-2348 U.S. fax: 800-559-5975, www.hely-weber.com