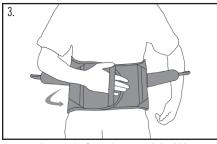

2. Stretch out right side of brace to its furthest extension. Snugly secure right panel over left panel.

4. Tighten the pull straps and secure.

6. Finished application back