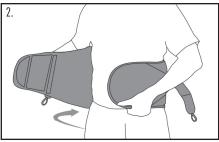

2. Stretch out right side of brace to its furthest extension. Snugly secure right panel over left panel.

4. Tighten the pull straps and secure.

6. Finished application back