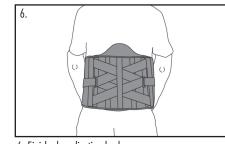

2. Stretch out right side of brace to its furthest extension. Snugly secure right panel over left panel.

4. Tighten the pull straps and secure.

6. Finished application back

3. Center brace. The front plastic panel should be centered over the abdomen.

6. Finished application back.

iew Annlication Video DBA Helv & Weber all rights reserved

1185 E Main St., Santa Paula, California 93060 California: 800-221-5465, National: 800-654-3241 International: 805-525-4244, fax: 805-933-2348 U.S. fax: 800-559-5975, www.hely-weber.com