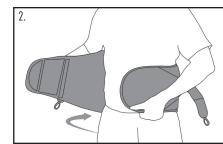

1. Release side pull straps, and position the brace with the back posterior panel centered over the lumbar area.

3. Center brace. The front plastic panel should be centered over the abdomen.

5. Finished application.

2. Stretch out right side of brace to its furthest extension. Snugly secure right panel over left panel.

4. Tighten the pull straps and secure.

6. Finished application back