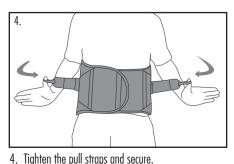

2. Stretch out right side of brace to its furthest extension. Snugly secure right panel over left panel.

4. Tighten the pull straps and secure.

6. Finished application back